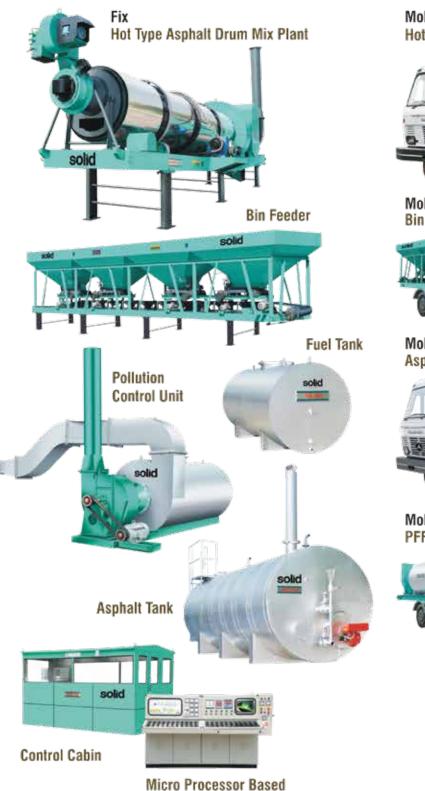

Vashrambhai Dodiya, we at Solid 1972 hold a prominent identity in Road Construction Equipment manufacturing. By seeking technical updates from global market, we sensed the demands to make our products better with best possible technical changes and worked upon to satisfy the every niche demands. This practice has made us one of the leading and most innovative manufacturers of India.

Our team of expert researchers put all their efforts in offering profitable solutions using latest technologies.

We aim to design and deliver most consumer friendly, innovative yet practical products of Road Construction Equipments.

## **SOLID HISTORY 1972-2025**













# Stationary / Fix DrumMix 60,90,120,150 Asphalt Mixing Plant

#### **Mobile DrumMix 90,120 TPH**

Prime Mover Asphalt Mixing Plant



Control Panel with Computer

& Printer







#### 3 Chassis DrumMix 40,60,90 TPH

Asphalt Mixing Plant

### **Stationary & Mobile** Wet & Cold Mix Plant 100,160,200 TPH







**Chassis 2** 

Thermo Drum

Pollution Control Unit

Hydraulic Power Pack

Exhauster

**Mobile** 

Asphalt **Pressure** Distributor



**Chassis 3** 

Fuel Tank

Asphalt Tank

Gob Hooper

Asphalt Pump Unit

Filler Silo With Blower

Control Cabin, Panel





**Pollution Control Unit** 

Road **Maintenance Equipment** 













Global Presense More Than 1499+ Equipments are in operations.