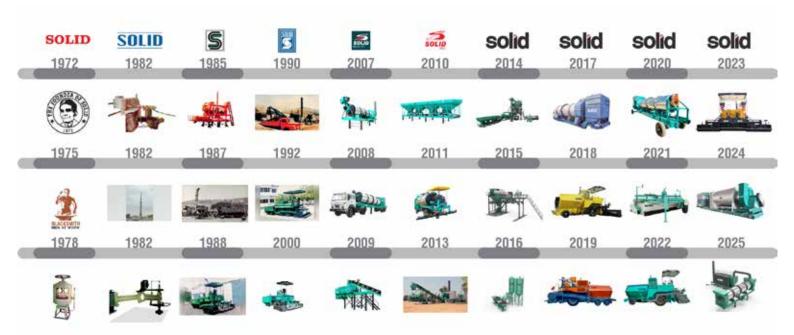

of solidLate Shri H.V.Dodia

MORE THAN 53 YEARS EXPERINCE OF SUPPLYING ROAD CONSTRUCTION EQUIPMENT.

Founded and established in 1972 by Late Shri Vashrambhai Dodiya, we at Solid 1972 hold a prominent identity in Road Construction Equipment manufacturing. By seeking technical updates from global market, we sensed the demands to make our products better with best possible technical changes and worked upon to satisfy the every niche demands. This practice has made us one of the leading and most innovative manufacturers of India.

Our team of expert researchers put all their efforts in offering profitable solutions using latest technologies.

We aim to design and deliver most consumer friendly, innovative yet practical products of Road Construction Equipments.

## **SOLID HISTORY 1972-2025**













# Stationary / Fix DrumMix 60,90,120,150 Asphalt Mixing Plant

#### **Mobile DrumMix 90,120 TPH**

Prime Mover Asphalt Mixing Plant



Control Panel with Computer

& Printer







#### 3 Chassis DrumMix 40,60,90 TPH

Asphalt Mixing Plant

### **Stationary & Mobile** Wet & Cold Mix Plant 100,160,200 TPH







**Chassis 2** 

Thermo Drum

Pollution Control Unit

Hydraulic Power Pack

Exhauster

**Mobile** 

Asphalt **Pressure** Distributor



**Chassis 3** 

Fuel Tank

Asphalt Tank

Gob Hooper

Asphalt Pump Unit

Filler Silo With Blower

Control Cabin, Panel





**Pollution Control Unit** 

Road **Maintenance Equipment** 













Global Presense More Than 1499+ Equipments are in operations.