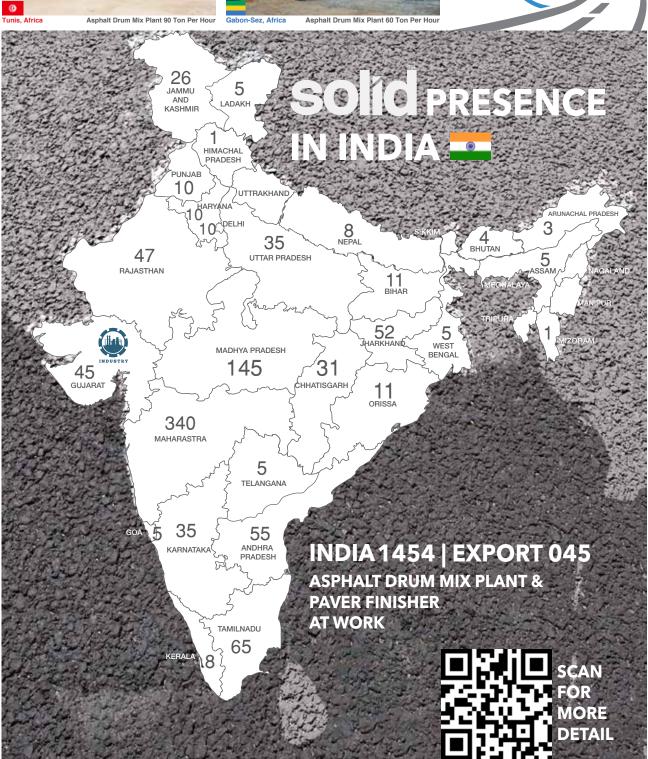

Road **Maintenance Equipment** 

Global Presense More Than 1499+ Equipments are in operations.