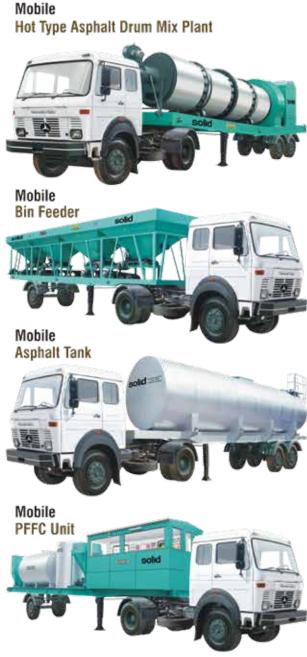

#### **Mobile DrumMix 90,120 TPH**

Prime Mover Asphalt Mixing Plant

Control Panel with Computer

& Printer